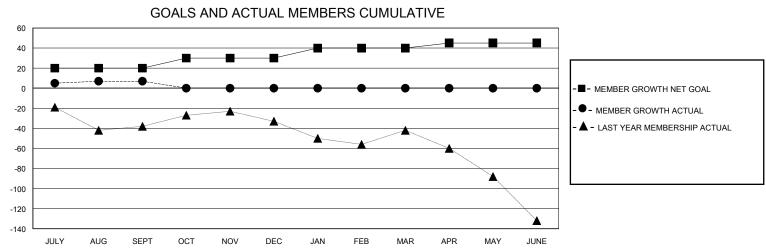

## District 4 C3

Results as of: 9/30/2023

| GMT:                                                        |                  |                  | GMT CA           |                                                             |                         |                         |                                                    |  |
|-------------------------------------------------------------|------------------|------------------|------------------|-------------------------------------------------------------|-------------------------|-------------------------|----------------------------------------------------|--|
|                                                             | Club             | s                |                  | Members                                                     |                         |                         |                                                    |  |
|                                                             | RESULTS FOR      | R 2023-2024      |                  | RESULTS FOR 2023-2024                                       |                         |                         |                                                    |  |
| QUARTER                                                     | NEW CLUB GOAL    | NEW CLUBS        | DROPPED CLUBS    | QUARTER MEI                                                 | MBER GROWTH NET<br>GOAL | MEMBER GROWTH<br>ACTUAL | DROPPED<br>MEMBERS ACTUAL<br>(including transfers) |  |
| JULY/AUG/SEPT<br>OCT/NOV/DEC<br>JAN/FEB/MAR<br>APR/MAY/JUNE | 0<br>1<br>0<br>0 | 0<br>0<br>0<br>0 | 1<br>0<br>0<br>0 | JULY/AUG/SEPT<br>OCT/NOV/DEC<br>JAN/FEB/MAR<br>APR/MAY/JUNE | 20<br>10<br>10<br>5     | 53<br>0<br>0<br>0       | 44<br>0<br>0<br>0                                  |  |