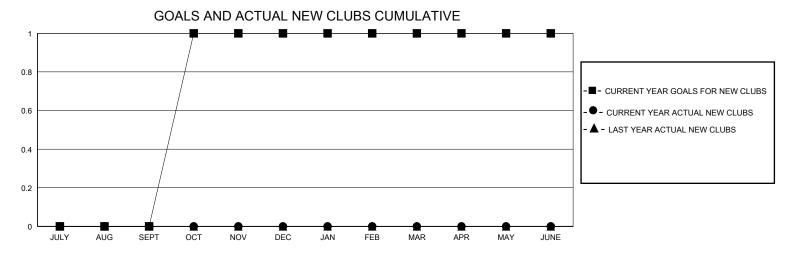

## District 4 C3

Results as of: 9/30/2023

| GMT:                                                        |                  |                  | GMT CA           |                                                             |                         |                         |                                                    |  |
|-------------------------------------------------------------|------------------|------------------|------------------|-------------------------------------------------------------|-------------------------|-------------------------|----------------------------------------------------|--|
|                                                             | Club             | s                |                  | Members                                                     |                         |                         |                                                    |  |
|                                                             | RESULTS FOR      | R 2023-2024      |                  | RESULTS FOR 2023-2024                                       |                         |                         |                                                    |  |
| QUARTER                                                     | NEW CLUB GOAL    | NEW CLUBS        | DROPPED CLUBS    | QUARTER MEI                                                 | MBER GROWTH NET<br>GOAL | MEMBER GROWTH<br>ACTUAL | DROPPED<br>MEMBERS ACTUAL<br>(including transfers) |  |
| JULY/AUG/SEPT<br>OCT/NOV/DEC<br>JAN/FEB/MAR<br>APR/MAY/JUNE | 0<br>1<br>0<br>0 | 0<br>0<br>0<br>0 | 1<br>0<br>0<br>0 | JULY/AUG/SEPT<br>OCT/NOV/DEC<br>JAN/FEB/MAR<br>APR/MAY/JUNE | 20<br>10<br>10<br>5     | 53<br>0<br>0<br>0       | 44<br>0<br>0<br>0                                  |  |